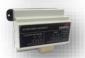

### EC200: Lon (Network) to BMS Gateway

- Translation for BMS connection
- Requires EC700