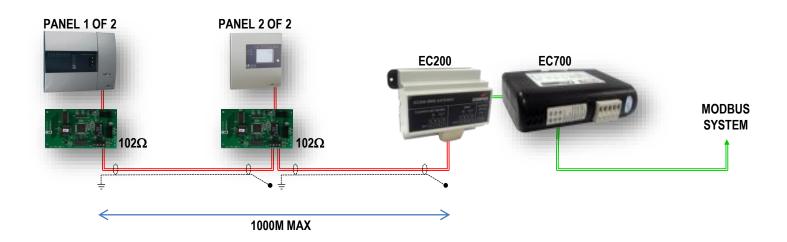

#### **MODbus Interface**

Typical Example

### EC200: Lon (Network) to BMS Gateway

- Translation for BMS connection
- Requires EC700

#### Advanced Network Modules Range

- NCDR
  - Dual Redundancy Network Card (V2)
- CFSFL01/02
  - LON (network) to Fibre Optic interface, max 15K FO length
- EC400
  - LON (network) to TCP/IP interface
- EC540
  - LON (network) booster, splits network and resends data to increase range
- ECO232
  - LON (network) to RS232: Site Graphics & Site Monitor
- EC200
  - LON (network) to BMS Gateway
- EC650
  - LON (network) to BACnet interface
- EC700
  - BMS Gateway to ModBus interface