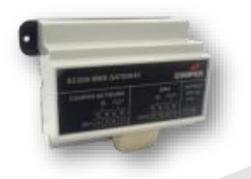

### EC200: Lon (Network) to BMS Gateway

- Translation for BMS connection
- Requires EC700