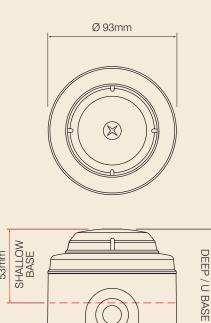

## Specification

| Voltage      | 10 - 30Vdc (*1)                 |
|--------------|---------------------------------|
| Current      | 3m - 5mA (user selectable)      |
| Light Output | >0.5Cd or 1Cd (user selectable) |
| Flash Rate   | 0.5Hz / 1Hz (user selectable)   |
| Monitoring   | Reverse polarity                |
| Temperature  | - 10°C to + 55°C                |
| Protection   | IP21C (s)* IP33C(d)*            |
| Construction | ABS, PC lens                    |
| Weight       | 0.1Kg                           |
| Colour       | Red                             |
| Flash colour | Red or amber                    |
|              |                                 |

- (\*1) 110 / 230Vac when used with a Deep powered base.
- (s)\* Shallow Base
- (d)\* Deep / U Base