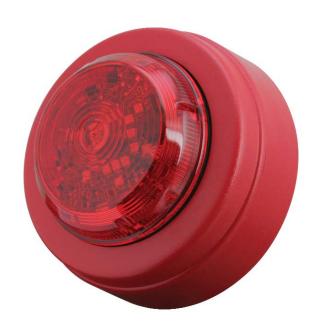

## LED BEACON

LED beacons are available to complement audible alarms for use in areas where people may be present who have impaired hearing or areas with high ambient noise levels. LED technology offers a greatly reduced current consumption compared to Xenon types making them ideal for use with fire panels with restricted sounder circuit current capacity.

- ULTRA LOW CURRENT LED TECHNOLOGY
- HIGH RELIABILITY
- LONG SERVICE LIFE
- LOCKING BASE
- COMPACT SIZE