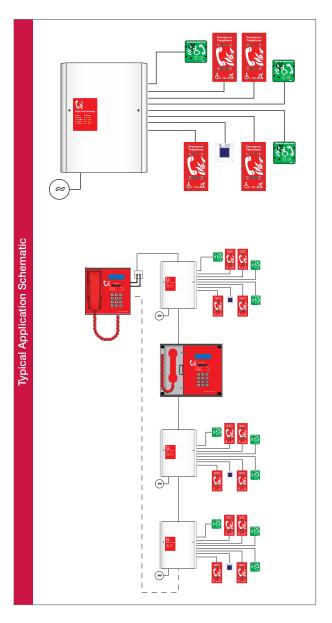

Using this system greatly reduces the cabling requirement and equipment 'on view' in key places such as reception areas, making the system aesthetically pleasing to the customer as well reducing the cost of installation.

Each network 8 line exchange unit sits on a data highway and is locally powered, with internal battery backup from a monitored, maintained sealed lead acid battery.

Up to 8 lines can be connected to each distributed exchange, and each line is fully monitored for open, short or earth faults. Up to 20, 8 line exchange units can be attached to a VoCALL network master system giving a maximum system size of 160 independent lines.

## **Benefits**

- LED indication, for effective & easy fault finding.
- Fault or 'in-use' relay, can be connected to a fire panel or BMS.
- Global configuration, upload information quickly via a PC using the serial port.
- Up to 20 distributed units on any network, no central exchange rack required.