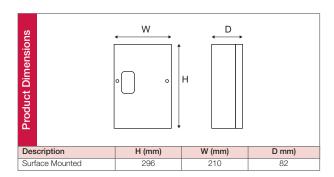

| Technical Specification |                                                                                               |  |
|-------------------------|-----------------------------------------------------------------------------------------------|--|
| Product Description     | VoCALL Network 8 Line Exchange Unit                                                           |  |
| Power Supply            |                                                                                               |  |
| Voltage                 | 230V ac +/- 20%                                                                               |  |
| Current                 | 11mA                                                                                          |  |
| Battery                 | 12V SLA 7Ah                                                                                   |  |
| Charger                 | 1A controlled impedance                                                                       |  |
| Monitoring              | Open, short & high impedance cell                                                             |  |
| Outstation Cables       |                                                                                               |  |
| Туре                    | Fire rated (some installations will require enhanced cabling)                                 |  |
| Cores                   | 2 Core (1mm or 1.5mm)                                                                         |  |
| Cable (per Leg)         | 1 off 2 core (twisted for MICC)                                                               |  |
| Distance (per Leg)      | 500M soft skin types, 300M MICC                                                               |  |
| Monitoring              | DC open, short & earth                                                                        |  |
| Network Cables          |                                                                                               |  |
| Туре                    | Enhanced                                                                                      |  |
| Cores                   | 1 off 4 pair (eg Draka 910245)<br>2 off 4 core 1mm CSA soft skin<br>4 off 1 pair MICC twisted |  |
| Distance                | 500M soft skin types, 300M MICC                                                               |  |
| Monitoring              | Data and phantom voltage                                                                      |  |
| Inputs                  | <u>'</u>                                                                                      |  |
| Number of lines         | 8                                                                                             |  |
| Indication & Controls   | ·                                                                                             |  |
| Fault LEDs              | 10 off yellow (general, supply, 8 lines)                                                      |  |
| Status LEDs             | 2 off green (ac & dc)                                                                         |  |
| Settings                | 8 way DIP switch                                                                              |  |
| Physical                |                                                                                               |  |
| Construction            | Zintec, Texture Powder Coated, RAL7032                                                        |  |
| Weight                  | 1.6kg                                                                                         |  |
| Installation            |                                                                                               |  |
| Mounting                | Surface                                                                                       |  |
| Cable Entries           | Top: 11 x Cable knockouts (20mm) Bottom: 1 x Cable knockouts (20mm)                           |  |